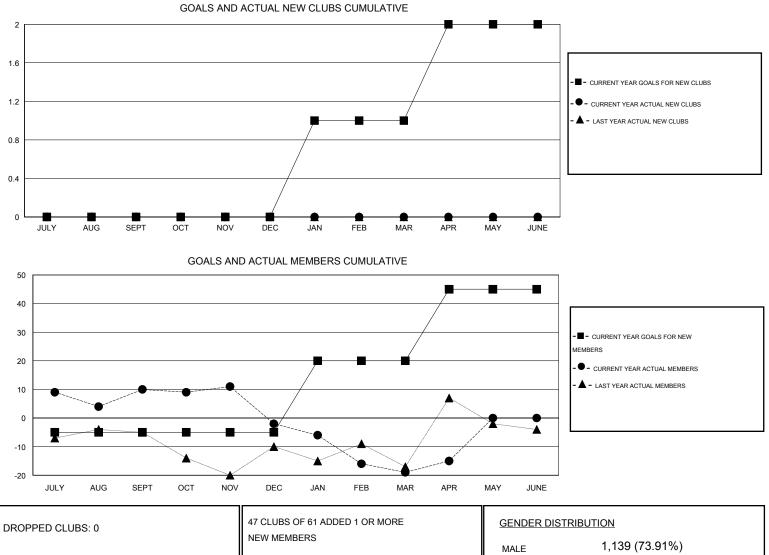

## GMT: John Muller

GMT CA 7

|               |                  | Clubs            |                  |                  | Members               |                    |                                     |                    |                  |  |
|---------------|------------------|------------------|------------------|------------------|-----------------------|--------------------|-------------------------------------|--------------------|------------------|--|
|               | RESU             | TS FOR 2015-2016 |                  |                  | RESULTS FOR 2015-2016 |                    |                                     |                    |                  |  |
| QUARTER       | NEW CLUB<br>GOAL | NEW CLUBS        | DROPPED<br>CLUBS | NET<br>GAIN/LOSS | QUARTER               | NEW MEMBER<br>GOAL | CHARTER AND<br>NEW MEMBERS<br>ADDED | DROPPED<br>MEMBERS | NET<br>GAIN/LOSS |  |
| JULY/AUG/SEPT | 0                | 0                | 0                | 0                | JULY/AUG/SEPT         | -5                 | 54                                  | 44                 | 10               |  |
| OCT/NOV/DEC   | 0                | 0                | 0                | 0                | OCT/NOV/DEC           | 0                  | 25                                  | 37                 | -12              |  |
| JAN/FEB/MAR   | 1                | 0                | 0                | 0                | JAN/FEB/MAR           | 25                 | 29                                  | 46                 | -17              |  |
| APR/MAY/JUNE  | 1                | 0                | 0                | 0                | APR/MAY/JUNE          | 25                 | 18                                  | 14                 | 4                |  |

|                 |     |                       | MALE               | 1,139 (73.91%) |     |
|-----------------|-----|-----------------------|--------------------|----------------|-----|
| DROPPED MEMBERS |     |                       | FEMALE             | 402 (26.09%)   |     |
| DECEASED        | 14  | CLICK HERE FOR HEALTH |                    | _              | 004 |
| CLUB CANCELLED  | 0   | ASSESSMENT DATA       | FAMILY UNIT MEMBER | S              | 234 |
| OTHER           | 126 |                       | HEAD OF HOUSEHOLD  | )              | 115 |
| TOTAL           | 140 |                       | NON-HEAD OF HOUSE  | HOLD           | 119 |
|                 | ~ ~ |                       |                    |                |     |